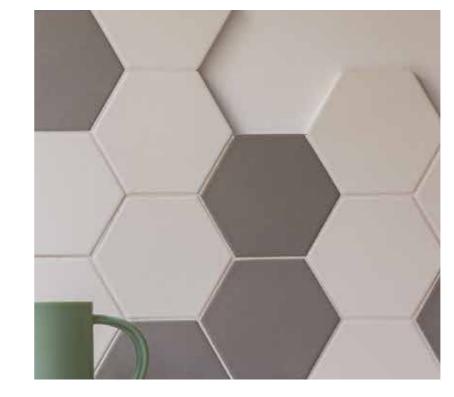

#### SmartCare Tile Grout Epoxy Based

Asian Paints SmartCare Tile Grout Epoxy Based is a two component epoxy resin based tintable grout specifically designed for use in application of ceramic tile, vitrified tile and stone joints where a hygienic and sterile condition is expected.

#### AREAS OF APPLICATION

Grouting floors and walls in the food industry (dairies, breweries, food plants, shops etc) where hygiene is required.

Grouting ceramic tiles on laboratory benches, kitchen work surfaces, shops bathroom, washroom, shower areas etc.

Grouting of swimming pools, industrial floors and walls where mechanical and chemical attack resistance is required.

#### PRODUCT BENEFITS

Specifications 2 Component epoxy based, easy to mix joint filler available in 26 brilliant shades.

Impervious Impervious ensuring excellent waterproofing in wet areas.

#### **Chemical Resistance** Non-toxic and Chemical resistant.

26 Shades\*

## Excellent adhesion – sustainable and durable up to the life of the tile. **Hygienic**

Excellent adhesion

Ideal for areas where hygiene maintenance is critical like Laboratories, Breweries, Clinics and Bathrooms.