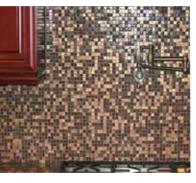

#### SmartCare Tile Adhesive Tile on Tile Application

Asian Paints SmartCare Tile Adhesive for Tile-on-Tile Application is a single component cement based polymer modified adhesive for fixing tiles over tiles on floors and walls in interiors as well as exteriors. The product contains special additives that provide excellent bonding & grabbing properties.