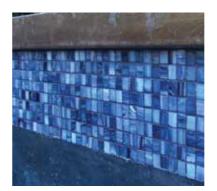

#### AREAS OF APPLICATION

For fixing glass mosaic tiles on horizontal or vertical masonry surfaces in interiors as well as exteriors. Can also be used for installation of heavy tiles and natural stones.

#### SmartCare Tile Adhesive White Multipurpose

Asian Paints SmartCare Tile Adhesive White Multipurpose is single component white cement base polymer modified, fiber reinforced adhesive for fixing glass mosaic tiles in interiors as well as exteriors.