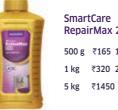

#### SmartCare Tile Bonder

Standard.)

0.5 kg ₹100 (carton of 20 pouches)

SmartCare Block Joining Mortar 40 kg ₹800

 SmartCare

 RepairMax 200

 500 g
 ₹165 10 kg
 ₹2800

 1 kg
 ₹320 20 kg
 ₹5000

 5 kg
 ₹1450