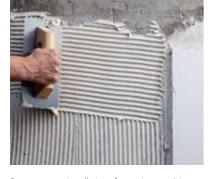

#### SmartCare Tile Adhesive Tile on Tile Application

Asian Paints SmartCare Tile Adhesive for Tile-on-Tile Application is a single component cement based polymer modified adhesive for fixing tiles over tiles on floors and walls in interiors as well as exteriors. The product contains special additives that provide excellent bonding & grabbing properties.